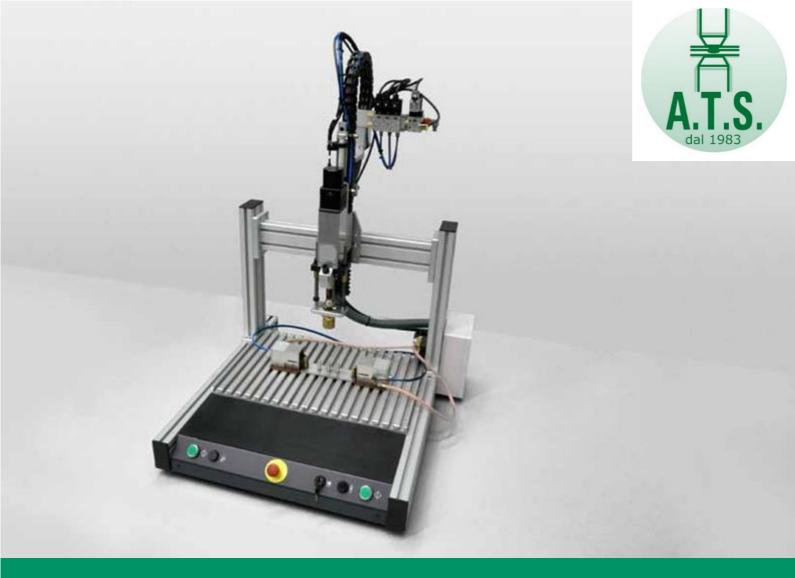

# MAS-04

TABLETOP STUD WELDING MACHINE

STUD WELDING

RELIABLE AND DURABLE! HIGH QUALITY MECHANICAL COMPONENTS!

**OPTIONAL** 

0

X-AXIS

CONTINUOUS HEIGHT ADJUSTMENT UP TO 80 MM

COMPACT AND

SPACE SAVING

HIGHEST ACCURACY IN POSITIONING OF WELDING ELEMENTS

APPLICABLE FOR ALL STUD WELDING METHODS

> ROBUST AND SOLID SET-UP MADE FROM ALUMINIUM PROFILES

SIMULATION OF WELDING PROCESS WITH FUNCTION CONTROL AND LIFT ADJUSTMENT ON WELDING HEAD (SET UP OPERATION)

BIG, FROM ALL SIDES EASILY ACCESSIBLE DESK TOP MADE FROM ALUMINIUM WITH T-SLOTS

> ADAPTABLE FOR DIFFERENT WELDING TASKS

> > TWO-HAND SAFETY RELEASE OF WELDING PROCEDURE

SIMPLE HANDLING

## HIGHEST OPERATIONAL REPEATABILITY, HIGH WELDING QUALITY, HIGH RELIABILITY

The MAS-04 is an economically priced and flexible device forstationary stud welding. It is adaptable for different welding tasks (e.g. with x-axis, workpiece turning device) and can

The tabletop stud welding machine is ideal for the cost-effective serial production of small parts. It stands out by the highest precision in the positioning of welding elements and its ease of use at the same time. The MAS-04 is applicable for all stud welding methods. It can be operated with the entire range of our stud welding units and our automatic welding heads KHA-200F and KKA-200F. Stud feeding is carried out automatically (by the automatic stud feeder VBZ) or semi-automatically (by manual insertion).