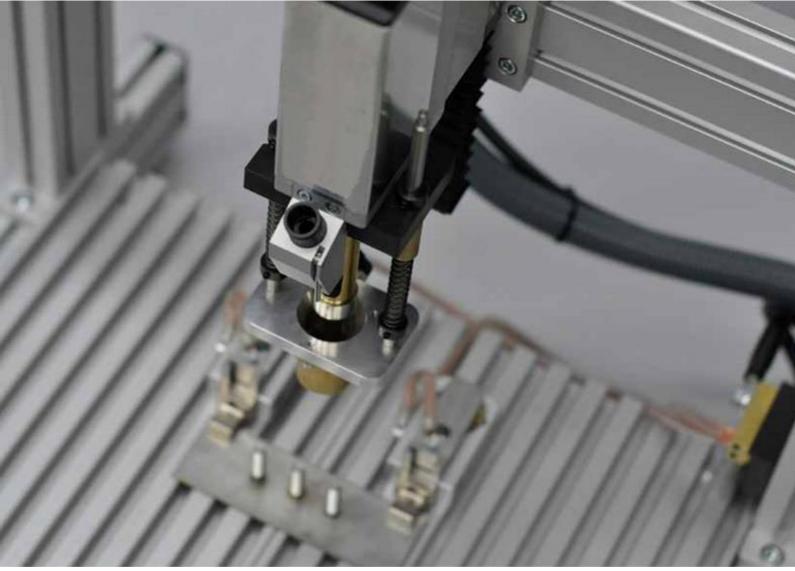

The tabletop stud welding machine is ideal for the cost-effective serial production of small parts. It stands out by the highest precision in the positioning of welding elements and its ease of use at the same time. The MAS-04 is applicable for all stud welding methods. It can be operated with the entire range of our stud welding units and our automatic welding heads KHA-200F and KKA-200F. Stud feeding is carried out automatically (by the automatic stud feeder VBZ) or semi-automatically (by manual insertion).

# TECHNICAL DATA AND CHARACTERISTICS

|                                                                         | Tabletop stud welding machine MAS-04                                 |
|-------------------------------------------------------------------------|----------------------------------------------------------------------|
| Welding range <sup>1)</sup><br>stud diameter (mm)                       | 3-8                                                                  |
| Welding method                                                          | capacitor discharge (contact and gap method), short cycle, drawn arc |
| Pneumatic working lift/welding head (mm) mechanic adjusting range 50 mm | 80                                                                   |
| Compressed air supply (bar)                                             | 6                                                                    |
| Suitable stud welding heads                                             | KHA-200F, KKA-200F                                                   |
| Dimensions                                                              |                                                                      |
| Width (mm)                                                              | 580                                                                  |
| Height (mm)                                                             | 570                                                                  |
| Length (mm)                                                             | 660                                                                  |
| Weight (kg)                                                             | 34                                                                   |